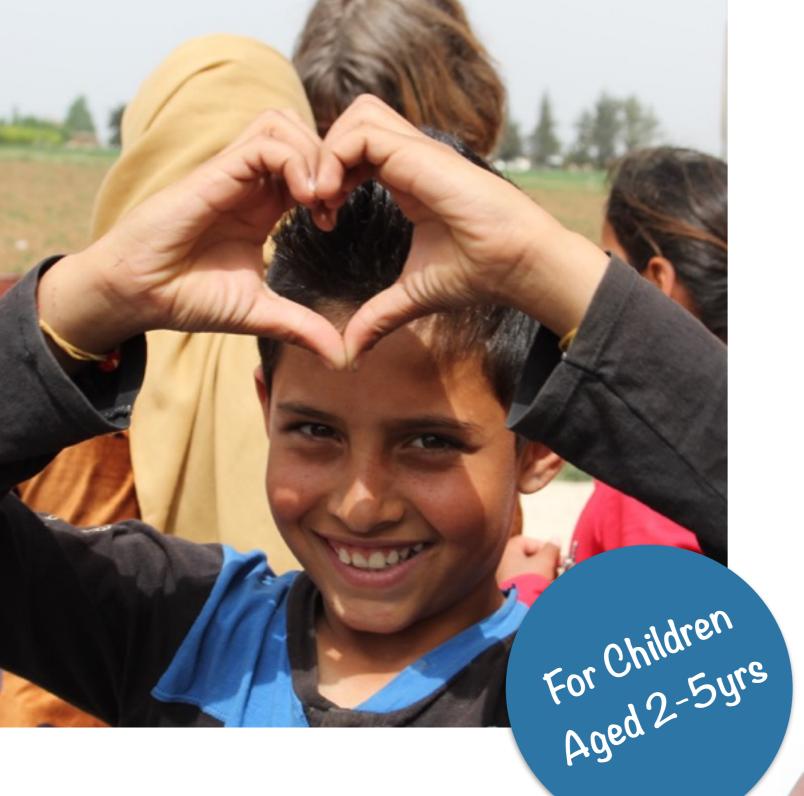

A Sam's House provides a safe, therapeutic and reflective space where children who have experienced trauma due to war or displacement can explore and process their experiences through; play, arts and crafts, drama, games, music and movement.

FREEDOM
Over 60 Syrian refugee children

HEALING

under the age of five, now have access to psychological support, early childhood care, education and a place to be children. Each child also received a hot nutritious meal at every session.